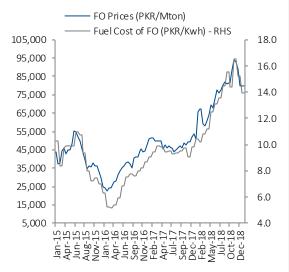

## **Exhibit:** FO Prices (PKR/Mton) and Fuel Cost of FO-PKR/Kwh (According to Data released by NEPRA)

## Generation cost on RFO drops to PKR 13.92/Kwh during Jan-19

As per NEPRA, power cost on RFO is down by 9%MoM (or up by +34%YoY) to PKR 13.92/Kwh. However, gas price rose to PKR 5..08/Kwh for gas due to increase in gas tariff for IPPs while generation cost through LNG dropped to PKR 5.08/Kwh due to drop in international Brent oil price and higher generation from new efficient LNG plants. For the month of Feb-19 to date, international RFO (180cst bunker fuel) prices average USD 398/MTon (or PKR 79,842/Mton) as compared to USD 361/Mton (or PKR 79,842/Mton) in the preceding month. The price for Feb-19 remains unchanged owing to no imports of FO during the last few weeks. Furthermore PKR has remained stable since Dec-18 as well.