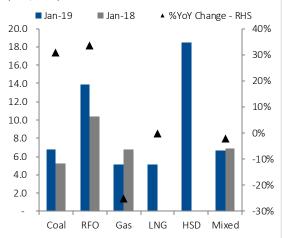

## Power Generation Mix (Jan-19)

| TOWER GENERALION WITH 15) |                                                         |                                                                                                                                            |                                                                                                                                                                                                                                                                                    |                                                                                                                                                                                                                                                                                                                                                                                 |                                                                                                                                                                                                                                                                                                                                                                                                                                                                    |                                                                                                                                                                                                                                                                                                                                                                                                                                                                                                                                                                      |                                                                                                                                                                                                                                                                                                                                                                                                                                                                                                                                                                                                                                                                          |  |
|---------------------------|---------------------------------------------------------|--------------------------------------------------------------------------------------------------------------------------------------------|------------------------------------------------------------------------------------------------------------------------------------------------------------------------------------------------------------------------------------------------------------------------------------|---------------------------------------------------------------------------------------------------------------------------------------------------------------------------------------------------------------------------------------------------------------------------------------------------------------------------------------------------------------------------------|--------------------------------------------------------------------------------------------------------------------------------------------------------------------------------------------------------------------------------------------------------------------------------------------------------------------------------------------------------------------------------------------------------------------------------------------------------------------|----------------------------------------------------------------------------------------------------------------------------------------------------------------------------------------------------------------------------------------------------------------------------------------------------------------------------------------------------------------------------------------------------------------------------------------------------------------------------------------------------------------------------------------------------------------------|--------------------------------------------------------------------------------------------------------------------------------------------------------------------------------------------------------------------------------------------------------------------------------------------------------------------------------------------------------------------------------------------------------------------------------------------------------------------------------------------------------------------------------------------------------------------------------------------------------------------------------------------------------------------------|--|
| Jan-19                    | Jan-18                                                  | YoY                                                                                                                                        | Dec-18                                                                                                                                                                                                                                                                             | MoM                                                                                                                                                                                                                                                                                                                                                                             | FY19TD                                                                                                                                                                                                                                                                                                                                                                                                                                                             | FY18TD                                                                                                                                                                                                                                                                                                                                                                                                                                                                                                                                                               | YoY                                                                                                                                                                                                                                                                                                                                                                                                                                                                                                                                                                                                                                                                      |  |
| 478                       | 606                                                     | -21%                                                                                                                                       | 1,334                                                                                                                                                                                                                                                                              | -64%                                                                                                                                                                                                                                                                                                                                                                            | 19,415                                                                                                                                                                                                                                                                                                                                                                                                                                                             | 18,695                                                                                                                                                                                                                                                                                                                                                                                                                                                                                                                                                               | 4%                                                                                                                                                                                                                                                                                                                                                                                                                                                                                                                                                                                                                                                                       |  |
| 1,722                     | 1,630                                                   | 6%                                                                                                                                         | 931                                                                                                                                                                                                                                                                                | 85%                                                                                                                                                                                                                                                                                                                                                                             | 7,365                                                                                                                                                                                                                                                                                                                                                                                                                                                              | 15,728                                                                                                                                                                                                                                                                                                                                                                                                                                                                                                                                                               | -53%                                                                                                                                                                                                                                                                                                                                                                                                                                                                                                                                                                                                                                                                     |  |
| 2,848                     | 3,455                                                   | -18%                                                                                                                                       | 2,640                                                                                                                                                                                                                                                                              | 8%                                                                                                                                                                                                                                                                                                                                                                              | 27,877                                                                                                                                                                                                                                                                                                                                                                                                                                                             | 21,805                                                                                                                                                                                                                                                                                                                                                                                                                                                                                                                                                               | 28%                                                                                                                                                                                                                                                                                                                                                                                                                                                                                                                                                                                                                                                                      |  |
| 12                        | -                                                       | n/m                                                                                                                                        | -                                                                                                                                                                                                                                                                                  | n/m                                                                                                                                                                                                                                                                                                                                                                             | 31                                                                                                                                                                                                                                                                                                                                                                                                                                                                 | 783                                                                                                                                                                                                                                                                                                                                                                                                                                                                                                                                                                  | -96%                                                                                                                                                                                                                                                                                                                                                                                                                                                                                                                                                                                                                                                                     |  |
| 1,452                     | 1,145                                                   | 27%                                                                                                                                        | 1,563                                                                                                                                                                                                                                                                              | -7%                                                                                                                                                                                                                                                                                                                                                                             | 9,404                                                                                                                                                                                                                                                                                                                                                                                                                                                              | 5,028                                                                                                                                                                                                                                                                                                                                                                                                                                                                                                                                                                | 87%                                                                                                                                                                                                                                                                                                                                                                                                                                                                                                                                                                                                                                                                      |  |
| 1,252                     | 1,146                                                   | 9%                                                                                                                                         | 1,250                                                                                                                                                                                                                                                                              | 0%                                                                                                                                                                                                                                                                                                                                                                              | 8,829                                                                                                                                                                                                                                                                                                                                                                                                                                                              | 7,792                                                                                                                                                                                                                                                                                                                                                                                                                                                                                                                                                                | 13%                                                                                                                                                                                                                                                                                                                                                                                                                                                                                                                                                                                                                                                                      |  |
| 7,764                     | 7,982                                                   | -3%                                                                                                                                        | 7,719                                                                                                                                                                                                                                                                              | 1%                                                                                                                                                                                                                                                                                                                                                                              | 72,922                                                                                                                                                                                                                                                                                                                                                                                                                                                             | 69,832                                                                                                                                                                                                                                                                                                                                                                                                                                                                                                                                                               | 4%                                                                                                                                                                                                                                                                                                                                                                                                                                                                                                                                                                                                                                                                       |  |
|                           | Jan-19<br>478<br>1,722<br>2,848<br>12<br>1,452<br>1,252 | Jan-19     Jan-18       478     606       1,722     1,630       2,848     3,455       12     -       1,452     1,145       1,252     1,146 | Jan-19         Jan-18         YoY           478         606         -21%           1,722         1,630         6%           2,848         3,455         -18%           12         -         n/m           1,452         1,145         27%           1,252         1,146         9% | Jan-19         Jan-18         YoY         Dec-18           478         606         -21%         1,334           1,722         1,630         6%         931           2,848         3,455         -18%         2,640           12         -         n/m         -           1,452         1,145         27%         1,563           1,252         1,146         9%         1,250 | Jan-19         Jan-18         YoY         Dec-18         MoM           478         606         -21%         1,334         -64%           1,722         1,630         6%         931         85%           2,848         3,455         -18%         2,640         8%           12         -         n/m         -         n/m           1,452         1,145         27%         1,563         -7%           1,252         1,146         9%         1,250         0% | Jan-19         Jan-18         YoY         Dec-18         MoM         FY19TD           478         606         -21%         1,334         -64%         19,415           1,722         1,630         6%         931         85%         7,365           2,848         3,455         -18%         2,640         8%         27,877           12         -         n/m         -         n/m         31           1,452         1,145         27%         1,563         -7%         9,404           1,252         1,146         9%         1,250         0%         8,829 | Jan-19         Jan-18         YoY         Dec-18         MoM         FY19TD         FY18TD           478         606         -21%         1,334         -64%         19,415         18,695           1,722         1,630         6%         931         85%         7,365         15,728           2,848         3,455         -18%         2,640         8%         27,877         21,805           12         -         n/m         -         n/m         31         783           1,452         1,145         27%         1,563         -7%         9,404         5,028           1,252         1,146         9%         1,250         0%         8,829         7,792 |  |

Source: IGI Research, NEPRA