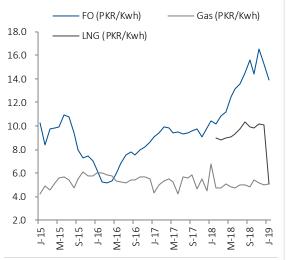

## **Exhibit:** Cost of generation on FO and Gas (According to Data released by NEPRA)

## Generation cost on RFO drops to PKR 13.92/Kwh during Jan-19

As per NEPRA, power cost on RFO is down by 9%MoM (or up by +34%YoY) to PKR 13.92/Kwh. However, gas price rose to PKR 5..08/Kwh for gas due to increase in gas tariff for IPPs while generation cost through LNG dropped to PKR 5.08/Kwh due to drop in international Brent oil price and higher generation from new efficient LNG plants. For the month of Feb-19 to date, international RFO (180cst bunker fuel) prices average USD 398/MTon (or PKR 79,842/Mton) as compared to USD 361/Mton (or PKR 79,842/Mton) in the preceding month. The price for Feb-19 remains unchanged owing to no imports of FO during the last few weeks. Furthermore PKR has remained stable since Dec-18 as well.