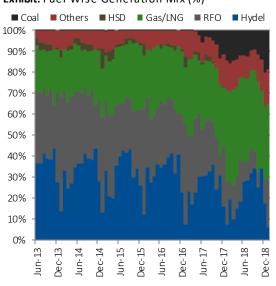

## Exhibit: Fuel Wise Generation Mix (%)

## Power production depicts 3%YoY decline in Jan-19

As per latest data available on NEPRA's website, overall power generation during the month of Jan-19 dropped by 3%YoY to 7,764Gwh. Power production through Coal/RFO clocked in at 1,452/1,722Gwh up by +27%/+6%YoY, while generation through Hydel/Gas-LNG decreased by 21%/18%YoY to 478/2,848Gwh during Jan-19. This brings total generation for FY19TD to 72,922 up by +4%YoY primarily led by +87%/+28%YoY rise in production through Coal/Gas-LNG contributing 51% of the total power generation while contribution from FO/Hydel based power generation is down to 37%YoY as compared to 49% in FY18TD.

## Gas/LNG generation down by 21%YoY in Jan-19

Gas/LNG based power generation plummeted by 21%YoY (607Gwh) to 2,848Gwh in Jan-19 on the back of a) lower generation by KAPCO Block I, II & III cumulatively down by 549Gwh and, b) no generation from Rousch, Altern, Saphire and Halmore despite higher generation from QATPL, Haveli Bahadurshah and Baloki Power plants cumulatively adding 806Gwh. This brings total generation in FY19TD to 27,877Gwh up by +28%YoY led by higher generation from QATPL, Haveli Bahadur Shah, Baloki, KAPCO Block I-III and smaller IPPs.